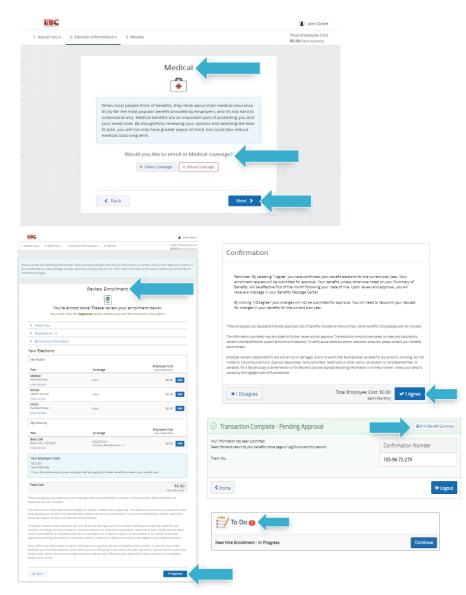

# MAKE YOUR ELECTIONS

Using **Back** and **Next** to navigate, review your options as you move through the enrollment process.

Select plan(s) and who you would like to cover.

| elcome                             |   |                                                    |  |
|------------------------------------|---|----------------------------------------------------|--|
| r Name *                           |   | First time here?                                   |  |
|                                    |   | Register to create your<br>user name and password. |  |
| sensitive                          |   | (1) Register                                       |  |
| sword *                            |   | - Kegistei                                         |  |
|                                    |   |                                                    |  |
| sensitive                          |   |                                                    |  |
| Login >                            |   |                                                    |  |
| Forgot your user name or password? | _ |                                                    |  |
| <b>↑</b>                           |   |                                                    |  |

### **REVIEW AND CONFIRM**

Make sure your personal information, elections, dependents and beneficiaries are accurate and **Approve** your enrollment.

To finalize your enrollment, click I Agree.

#### **FINALIZE**

When your enrollment is complete, you will receive a confirmation number and you can **Print Benefit Summary**.

Your **To Do** list will notify you if you have any additional actions needed to complete your enrollment.