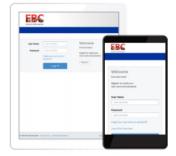

# LOG IN

Visit www.EBCcooperative.com from any computer or smart device and Login with your User Name and Password.

New users must **Register** and answer security questions. Our case-sensitive company key is **ebc**.

#### **ENROLL ONLINE**

Enroll in your benefits from your mobile device. Visit www.EBCcooperative.com and tap your way through your elections.