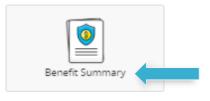

### **REVIEW YOUR BENEFITS**

You have year-round access to a benefits summary that shows your personal selections. Click **Benefit Summary** on the homepage to review your current benefits at any time.