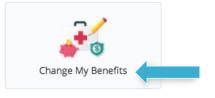

#### **Change your benefits**

Once approved, your benefit elections will remain in effect until the end of the plan year, unless you have a qualifying life event such as marriage, divorce or having a baby. Find detailed information in the **Reference Center**.

- 1. Click on Change My Benefits.
- 2. Select Life Event and the event type.
- 3. Review your options and follow the election steps outlined above to complete your changes.

\*\***IMPORTANT:** You must make changes within <u>30 days</u> of the event, and provide required documentation.

#### Change your beneficiary(ies)

- 1. Click on Change My Benefits
- 2. Select Basic Info and Change of Beneficiary.
- 3. Follow the prompts to complete your change.

Beneficiary changes can be made at any time of the year.