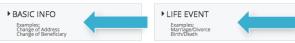

- 1. Click on Change My Benefits.
- 2. Select Life Event and the event type.
- 3. Review your options and follow the election steps outlined above to complete your changes.

\*\***IMPORTANT:** You must make changes within <u>30 days</u> of the event, and provide required documentation.

#### Change your beneficiary(ies)

- 1. Click on Change My Benefits
- 2. Select Basic Info and Change of Beneficiary.
- 3. Follow the prompts to complete your change.

Beneficiary changes can be made at any time of the year.